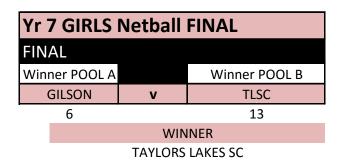

|      |        |       |
|                                              | SWSC | St Albans | Sydenham | TLSC |  | WIN | LOSS | POINTS | PLACE |
| SWSC                                         |      | 187       | 2210     | 1014 |  | 2   | 1    | 7      | 2     |
| St Albans                                    | 718  |           | 147      | 318  |  | 1   | 2    | 5      | 3     |
| Sydenham                                     | 1022 | 714       |          | 225  |  |     | 3    | 3      | 4     |
| TLSC                                         | 1410 | 183       | 252      |      |  | 3   |      | 9      | 1     |

**Key**: Win = 3 Points, Draw = 2, Loss = 1

**Note**: if two schools have the same points at the end of the Pool Competition, then adjusted margin will be taken into account.