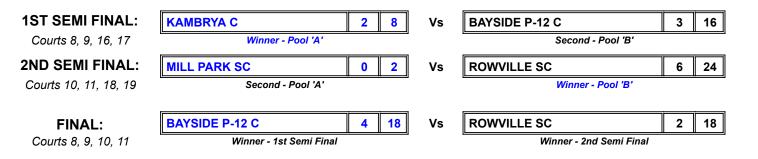

0/4    | 6 / 24  | 1              | 4          | 26           | 3     |
| MARIST-SION C WARRAGUL | Loss                  | 2 / 12 | 4 / 19  |                          |        |         | Loss             | 0 / 7  | 5 / 20  | Loss          | 0 / 1  | 4 / 16  | 0              | 2          | 20           | 4     |
| BAYSIDE P-12 C         | Win                   | 6 / 24 | 0/3     | Win                      | 5 / 20 | 0 / 7   |                  |        |         | Loss          | 3 / 17 | 3 / 20  | 2              | 14         | 61           | 2     |
| ROWVILLE SC            | Win                   | 6 / 24 | 0/4     | Win                      | 4 / 16 | 0 / 1   | Win              | 3 / 20 | 3 / 17  |               |        |         | 3              | 13         | 60           | 1     |