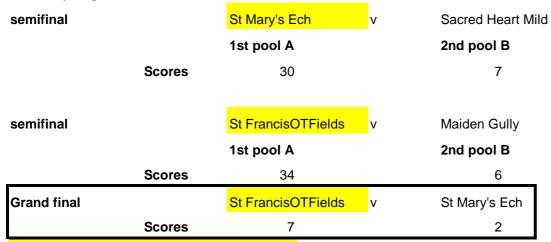

## LODDON MALLEE REGION WINTER SPORTS TUESDAY 13TH AUGUST 2024

## **BOYS MIXED FOOTBALL 2024**

**Summary Page** 

St FrancisOTFields Progress to the State Final