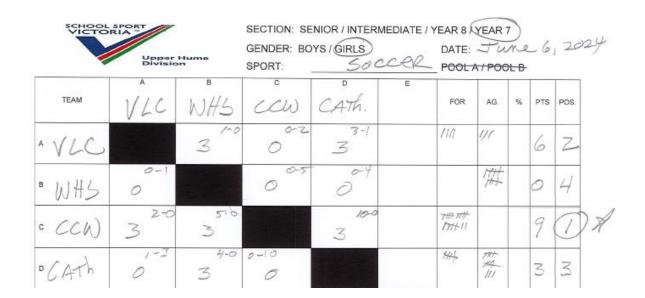

# Year 7 Girls

| 1 <sup>st</sup> | Catholic College         | 9 pts |
|-----------------|--------------------------|-------|
| $2^{nd}$        | Victory Lutheran College | 6 pts |
| 3 <sup>rd</sup> | Cathedral College        | 3 pts |
| 4 <sup>th</sup> | Wangaratta HS            | 0 pts |