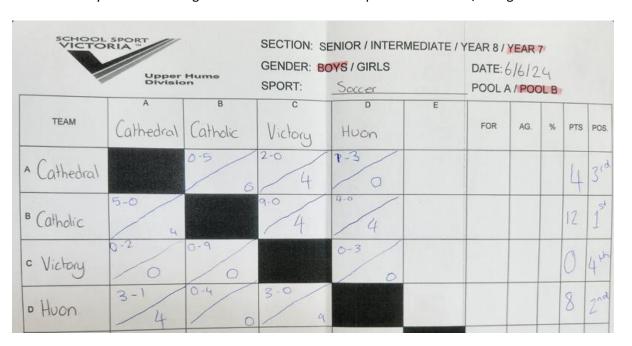

# Pool A

| $1^{st}$        | Catholic College         | 12 pts | 18 for/ 0 against |
|-----------------|--------------------------|--------|-------------------|
| 2 <sup>nd</sup> | WMYC - Huon              | 8 pts  | 6 for/ 5 against  |
| 3 <sup>rd</sup> | Cathedral College        | 4 pts  | 3 for/8 against   |
| 4 <sup>th</sup> | Victory Lutheran College | 0 pts  | 0 for/ 14 against |