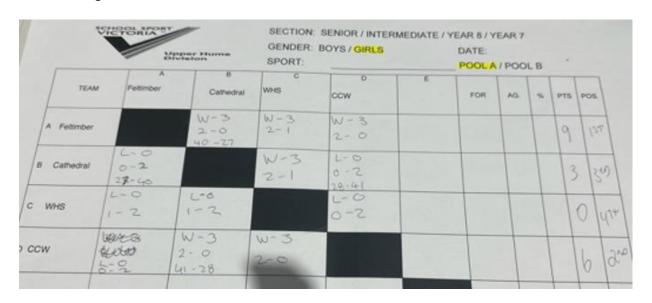

#### Pool A

1st WMYC – Felltimber
2nd Catholic College
3rd Cathedral College
4th Wangaratta HS