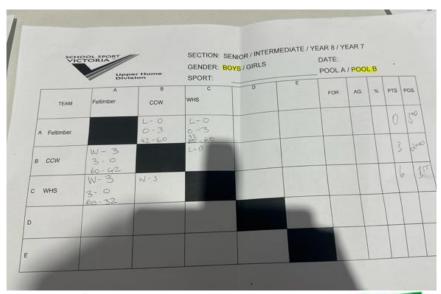

# Pool B

1st Wangaratta HS2nd Catholic College

3<sup>rd</sup> WMYC – Felltimber