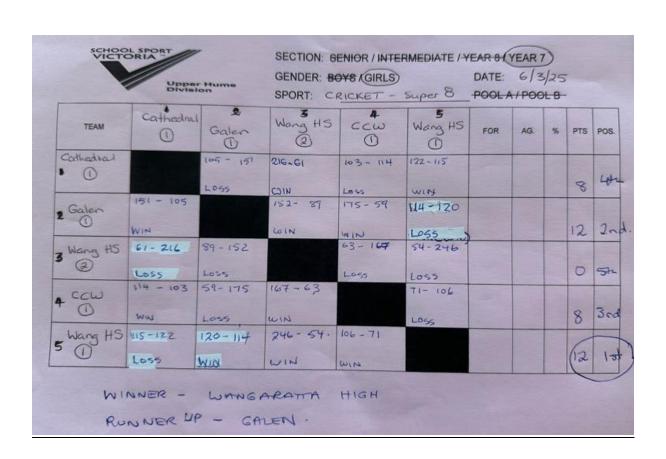

#### Year 7 Girls

1<sup>st</sup> Wangaratta HS

2<sup>nd</sup> Galen College

3<sup>rd</sup> Catholic College

4<sup>th</sup> Cathedral College

5<sup>th</sup> Wangaratta HS (2)