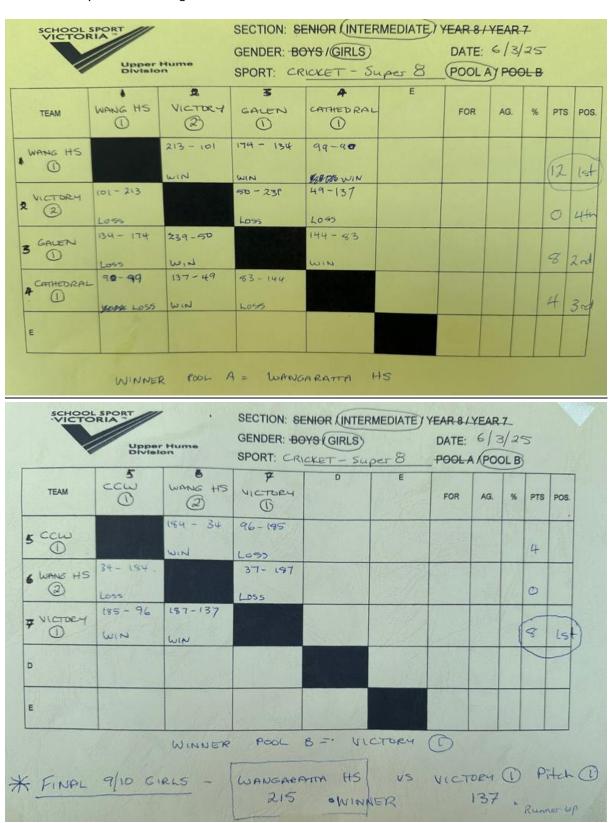

### Year 9/10 Girls

#### 1<sup>st</sup> Wangaratta HS

2<sup>nd</sup> Victory Lutheran College