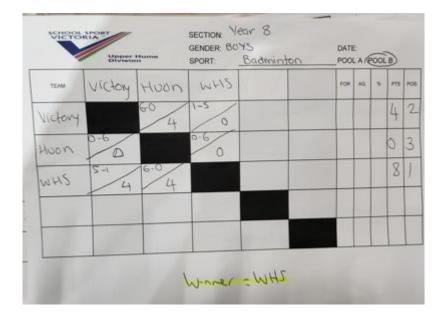

#### Year 8 Boys

### <u>Pool B</u>

| <b>1</b> <sup>st</sup> | Wangaratta HS            | 8 pts |
|------------------------|--------------------------|-------|
| 2 <sup>nd</sup>        | Victory Lutheran College | 4 pts |
| 3 <sup>rd</sup>        | WMYC – Huon              | 0 pts |