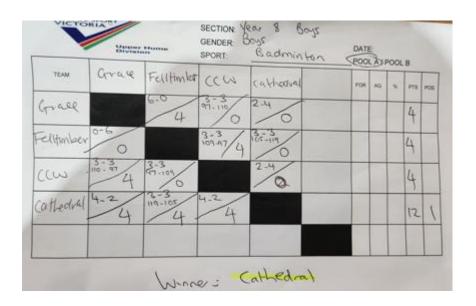

#### Year 8 Boys

# 1<sup>st</sup> Cathedral College

## 2<sup>nd</sup>

12 pts

### <u>Pool B</u>

| <b>1</b> <sup>st</sup> | Wangaratta HS            | 8 pts |
|------------------------|--------------------------|-------|
| 2 <sup>nd</sup>        | Victory Lutheran College | 4 pts |
| 3 <sup>rd</sup>        | WMYC – Huon              | 0 pts |